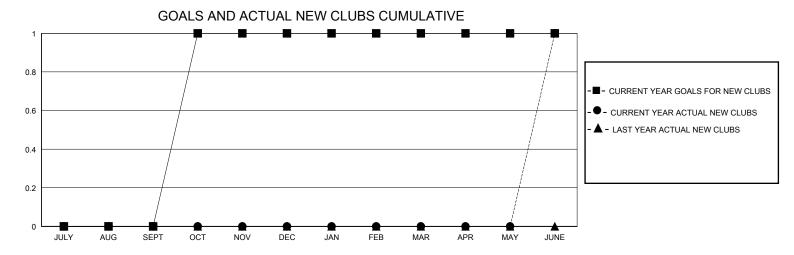

## District A 9

Results as of: 6/30/2024

| GMT:          |               | LOC         | CATION ON TARIO |                               |                       |                         | GMT CA                                             |  |
|---------------|---------------|-------------|-----------------|-------------------------------|-----------------------|-------------------------|----------------------------------------------------|--|
|               | Club          | os          |                 | Members RESULTS FOR 2023-2024 |                       |                         |                                                    |  |
|               | RESULTS FOR   | R 2023-2024 |                 |                               |                       |                         |                                                    |  |
| QUARTER       | NEW CLUB GOAL | NEW CLUBS   | DROPPED CLUBS   | QUARTER MEMB                  | ER GROWTH NET<br>GOAL | MEMBER GROWTH<br>ACTUAL | DROPPED<br>MEMBERS ACTUAL<br>(including transfers) |  |
| JULY/AUG/SEPT | 0             | 0           | 0               | JULY/AUG/SEPT                 | 0                     | 10                      | 32                                                 |  |
| OCT/NOV/DEC   | 1             | 0           | 0               | OCT/NOV/DEC                   | 0                     | 32                      | 19                                                 |  |
| JAN/FEB/MAR   | 0             | 0           | 0               | JAN/FEB/MAR                   | 0                     | 31                      | 7                                                  |  |
| APR/MAY/JUNE  | 0             | 1           | 0               | APR/MAY/JUNE                  | 0                     | 73                      | 34                                                 |  |