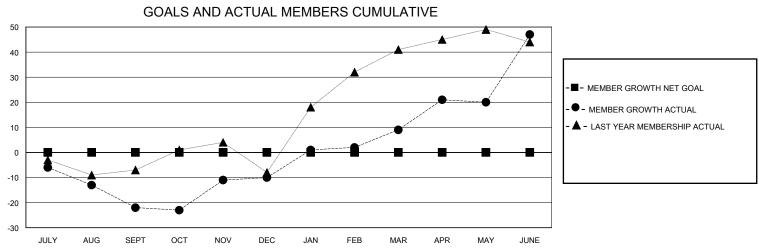

## District A 9

Results as of: 6/30/2024

| GMT:          |               | LOC         | CATION ON TARIO |                               |                       |                         | GMT CA                                             |  |
|---------------|---------------|-------------|-----------------|-------------------------------|-----------------------|-------------------------|----------------------------------------------------|--|
|               | Club          | os          |                 | Members RESULTS FOR 2023-2024 |                       |                         |                                                    |  |
|               | RESULTS FOR   | R 2023-2024 |                 |                               |                       |                         |                                                    |  |
| QUARTER       | NEW CLUB GOAL | NEW CLUBS   | DROPPED CLUBS   | QUARTER MEMB                  | ER GROWTH NET<br>GOAL | MEMBER GROWTH<br>ACTUAL | DROPPED<br>MEMBERS ACTUAL<br>(including transfers) |  |
| JULY/AUG/SEPT | 0             | 0           | 0               | JULY/AUG/SEPT                 | 0                     | 10                      | 32                                                 |  |
| OCT/NOV/DEC   | 1             | 0           | 0               | OCT/NOV/DEC                   | 0                     | 32                      | 19                                                 |  |
| JAN/FEB/MAR   | 0             | 0           | 0               | JAN/FEB/MAR                   | 0                     | 31                      | 7                                                  |  |
| APR/MAY/JUNE  | 0             | 1           | 0               | APR/MAY/JUNE                  | 0                     | 73                      | 34                                                 |  |